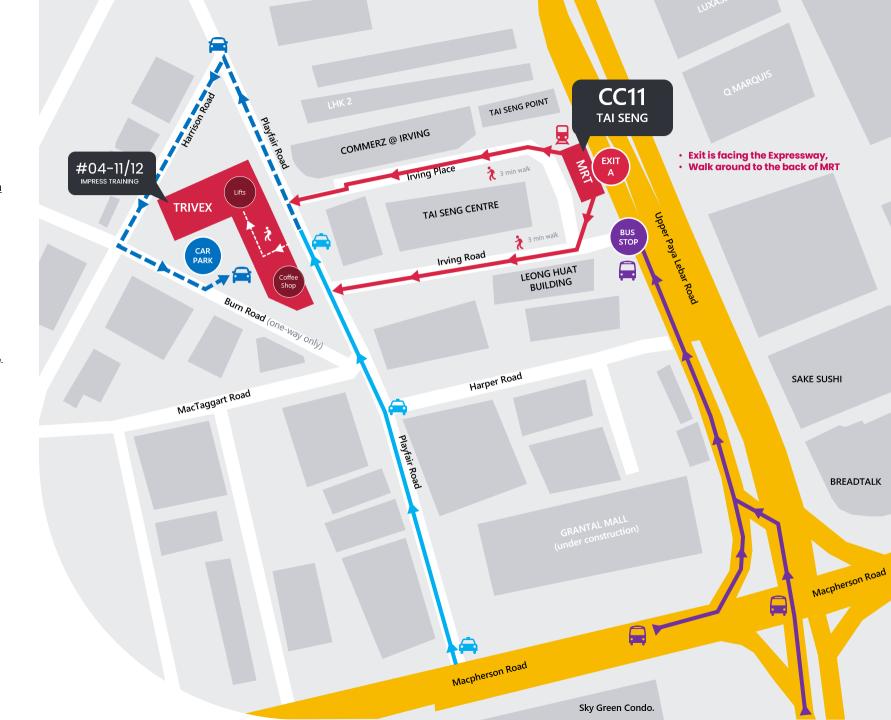

## **Arriving by MRT: Tai Seng MRT**

- Look out for signage Exit A
- From the MRT ticket entrance, turn left to Irving Rd
- Take the escalator up, turn left and walk towards Irving Place
- Walk along the road until you see a coffee shop and Trivex Building Signage.

# **Arriving by TAXI**

- Turn in to Playfair Road from Macpherson Road
- and drop-off at the Trivex coffee shop, or enter Trivex Building from Burn Rd.

## **Arriving by BUS**

 Bus Numbers: 22, 24, 28, 43, 58, 62, 70, 70M, 76, 80, 93, 158, 641 - Along Upper Payar Lebar Road (Bus Stop code: 70281)

## **Arriving by CAR**

- From Macpherson Road, Turn in to Playfair Road Turn left to Harrison Road and left again to Burn Road
- Parking available at Trivex Building.

## **Once at Trivex Building**

- Walk through or past the coffee shop, past the car park towards the Management Office, up the pathway ramp to the lifts.
- Covid Screening at Entrance.