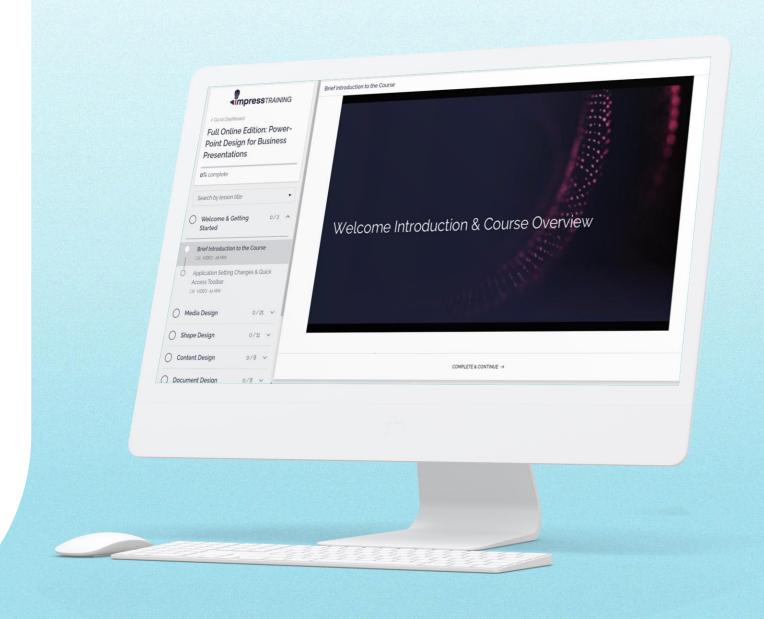

### **Easy Course Navigation**

Our clear curriculum-forward navigation supports learner progress through individual chapters and lessons.

# What would the platform and course look like?